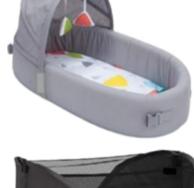

#### **Incline Sleepers**

Due to risk posed to infants, incline sleepers are no longer accepted at Just Between Friends sales. A notice was provided by the CPSC on November 11, 2018 in which these sleepers were deemed unsafe after repeated incidents of infant suffocation.

Infant Sleep Products
without a stand, side height less than 7.5 inches &
does not meet stability requirements