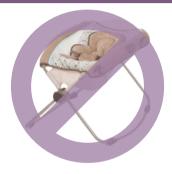

#### **Incline Sleepers**

Due to risk posed to infants, incline sleepers are no longer accepted at Just Between Friends sales. A notice was provided by the CPSC on November 11, 2018 in which these sleepers were deemed unsafe after repeated incidents of infant suffocation.

Infant Sleep Products
without a stand, side height less than 7.5 inches &
does not meet stability requirements