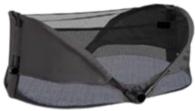

#### **Incline Sleepers**

Due to risk posed to infants, incline sleepers are no longer accepted at Just Between Friends sales. A notice was provided by the CPSC on November 11, 2018 in which these sleepers were deemed unsafe after repeated incidents of infant suffocation.

Infant Sleep Products
without a stand, side height less than 7.5 inches &
does not meet stability requirements