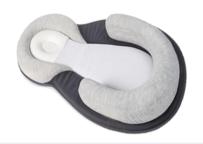

# "NO Thank You" Watchlist WILLIAM

Sleep/Head Positioner

Crib Wedge

All Crib Bumpers

Inclined Sleepers

Boppy Lounger

Medicine

Recalled Strollers

Infant Sleep Products
without a stand, side height less than 7.5 inches &
does not meet stability requirements