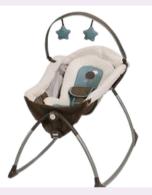

#### **Incline Sleepers**

Due to risk posed to infants, incline sleepers are no longer accepted at Just Between Friends sales. A notice was provided by the CPSC on November 11, 2018 in which these sleepers were deemed unsafe after repeated incidents of infant suffocation.