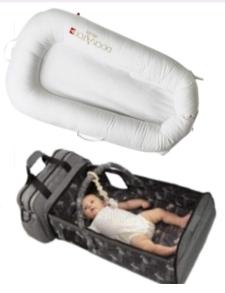

#### **Incline Sleepers**

Due to risk posed to infants, incline sleepers are no longer accepted at Just Between Friends sales. A notice was provided by the CPSC on November 11, 2018 in which these sleepers were deemed unsafe after repeated incidents of infant suffocation.

Infant Sleep Products
without a stand, side height less than 7.5 inches &
does not meet stability requirements